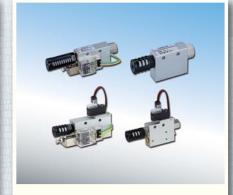

|      |

• HUR(L) series ----- P.64

### **CYLINDER**

### PNEUMATIC LINK CLAMP CYLINDER



• HFK series ----- P.64





• HCS series ---- P.65 • HCQ series----- P.65

### Threaded-body cylinder



### **GRIPPER**

### **Wide Type Gripper**



• HDT series ----- P.70

### Gripper



• HDQ series ----- P.70 • HMQ series ----- P.71

### **Swive Module**



• RTL series ----- P.71 • RMT series----- P.71

Vacuum Ejector

### GRIPPER

### Mini Gripper



### Gripper



• HDM series----- P.67 • HDP series ----- P.67 • HDF series ----- P.68 • HDZ series ----- P.68 • HDZL series----- P.68 • HDZM series----- P.68

### **Power Gripper**



### GRIPPER

### **VACUUM EQUIPMENT**

### **Rotary Gripper**



• RMZ series ----- P.72 • RBZ series ----- P.72

### Vacuum Ejector



• EV series ----- P.73 • EVM series ----- P.73

• VAB series----- P.73 • VAS series ----- P.73

• VABS series ----- P.73

### **VACUUM EQUIPMENT**

### Vacuum Ejector

### **Vacuum Module Ejector System**

### Vacuum Filter



| VMB series | P.74 |
|------------|------|
| VMD series | P.74 |
| VML series | P.74 |
| VMK sories | D 74 |

| VMK series   | P.74 |
|--------------|------|
| • VMT series | P.74 |
| VMBU series  | P.75 |
| VMDU series  | P.75 |



• VQ20S series ----- P.77 • VK20T series ----- P.77 VK20ST series ----- P.77 • MVS series----- P.77



| <ul> <li>VK20B series</li> </ul>  | P.76 |  |
|-----------------------------------|------|--|
| <ul> <li>VK20S series</li> </ul>  | P.76 |  |
| <ul> <li>VK20T series</li> </ul>  | P.76 |  |
| <ul> <li>VK20ST series</li> </ul> | P.76