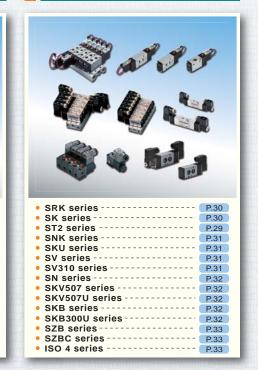

### **VALVE**

### 2 Ports Solenoid Valve

# SBS series ----- P.33 SU series ----- P.34 • SUB series ----- P.33 • SUD series ----- P.34 • SUD2 series----- P.34 SUW series ----- P.34

• SUW2 series----- P.34

• SUS series ----- P.34

• SAS series ----- P.34 • SDC series ----- P.34

• SFW series ----- P.35