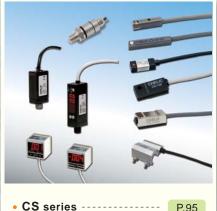

### Sensor switch / Pressure switch

| CS series   | P.95 |
|-------------|------|
| PSS series  | P.95 |
| • PS series | P 96 |

• APR2 series ----- P.97

| • APS2 series | <br>P.97 |
|---------------|----------|
| • APL2 series | <br>P.98 |