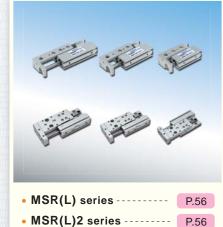

### Slide Table Cylinder

| <ul><li>MSR(L) series</li></ul>    | P.56 |
|------------------------------------|------|
| <ul> <li>MSR(L)2 series</li> </ul> | P.56 |
| <ul> <li>FMR(L) series</li> </ul>  | P.56 |
|                                    |      |