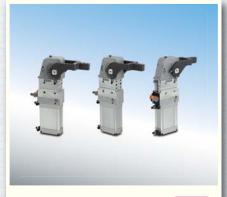

### PNEUMATIC LINK CLAMP CYLINDER

• HFK series ----- P.64

• HCS series ---- P.65 • HCQ series----- P.65