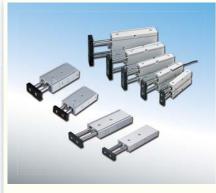

### Air - Oil Converter / Booster

• PCU series ----- P.53

**Rodless Cylinder** 

| • PRE Series  | P.54 |
|---------------|------|
| • PRU series  | P.54 |
| • PRF series  | P.54 |
| • PRUT series | P.54 |
|               |      |