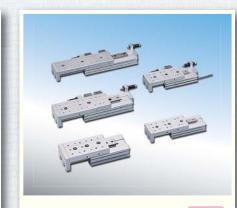

### **Compact Slide Cylinder**

• MQX series ----- P.57

Slide Table Cylinder

| ы | <ul><li>MDQ series</li></ul> | P.56 |
|---|------------------------------|------|
| H | MDX series                   | P.56 |

• MDXL series ----- P.56