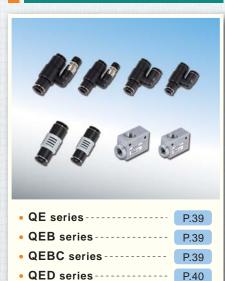

### **Quick Exhaust Valve**

• QEH series----- P.40 • QEU series----- P.40 • QEUC series ----- P.40