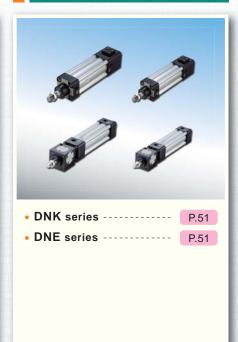

.42

### **Compact Cylinder**



### VALVE

### **Hand-Operated Valve**



### **Quick Exhaust Valve**



• QEH series----- P.40 • QEU series----- P.40 • QEUC series ----- P.40

### Foot Valve / Speed Controller



### **CYLINDER**

### **Guide Cylinder**



### **Compact Cylinder**



| JE series   | P.46 |
|-------------|------|
| JEK series  | P.46 |
| • JM series | P.46 |



### **Stopper Cylinder**



|              | الل  |
|--------------|------|
|              |      |
| STB series   | P.47 |
| • STC series | P.47 |
| STD series   | P.47 |
| STDL series  | P.47 |
| STF series   | P.47 |
|              |      |

### **CYLINDER**

### **Miniature Cylinder**



• DBT series ----- P.49

• FDA series ----- P.49

### **Standard Cylinder**



### Rod Locking Cylinder / End Lock Cylinder



### **CYLINDER**

### Air - Oil Converter / Booster



• PCU series ----- P.53

**Rodless Cylinder** 



| • PRE Series  | P.54 |
|---------------|------|
| • PRU series  | P.54 |
| • PRF series  | P.54 |
| • PRUT series | P.54 |
|               |      |

### **Magnetic Rodless Cylinder**



### **CYLINDER**

### Clamp Cylinder



### **Power Clamp Cylinder**



• DQ series ----- P.52

### Pin Clamp Cylinder



| DCQ series  | P.52 |
|-------------|------|
| DCQS series | P.52 |

### **CYLINDER**

### Slide Table Cylinder



| <ul><li>MSR(L) series</li></ul>    | P.56 |
|------------------------------------|------|
| <ul> <li>MSR(L)2 series</li> </ul> | P.56 |
| <ul> <li>FMR(L) series</li> </ul>  | P.56 |
|                                    |      |

### **Compact Slide Cylinder**

• MQ