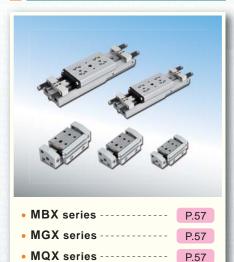

### **Compact Slide Cylinder**

• MQX series ----- P.57

Slide Table Cylinder

| ы | <ul><li>MDQ series</li></ul> | P.56 |
|---|------------------------------|------|
| H | MDX series                   | P.56 |