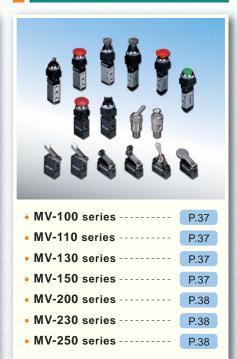

### **Solenoid Valves**

• SRB series ----- P.28

SRU/SRUB series----- P.28

### **Solenoid Valves**