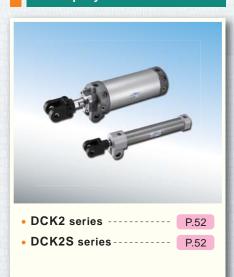

### **Power Clamp Cylinder**

• DQ series ----- P.52

### Pin Clamp Cylinder

| DCQ series  | P.52 |
|-------------|------|
| DCQS series | P.52 |