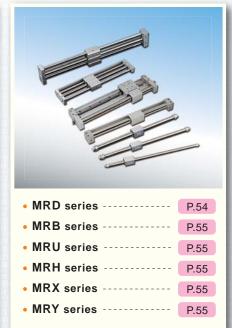

### Air - Oil Converter / Booster

• PCU series ----- P.53

**Rodless Cylinder** 

| • PRE Series  | P.54 |
|---------------|------|
| • PRU series  | P.54 |
| • PRF series  | P.54 |
| • PRUT series | P.54 |
|               |      |