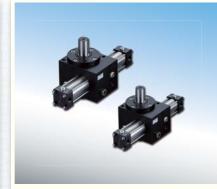

### **Guide Cylinder**

• TSB(U) series----- P.59 • TXB(U) series----- P.60

### **Guide Cylinder**

| <ul> <li>TMB(U) series</li> </ul> | P.60 |
|-----------------------------------|------|
| • GCB(U) series                   | P.60 |
| GOD(G) series                     | F.00 |
| <ul> <li>GHB(U) series</li> </ul> | P.60 |

### **Guide Cylinder**

• TCF series ----- P.61