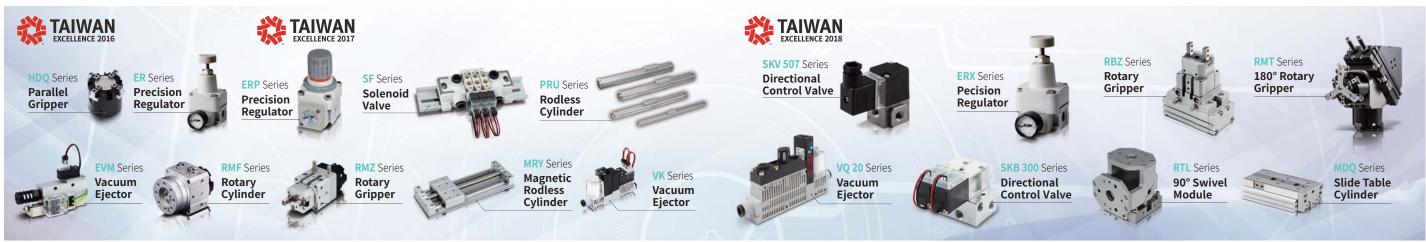

### COMPANY DEVELOPMENT

- 1986 Taiwan Chelic Corp. Ltd. founded and located in New Taipe City
- 1990 In cooperation with KOGANEI Japan for air unit to import advanced equipment and production technology
- 1991 Air cylinders and valves launched
- 1995 Obtained ISO 9002 to implementing Quality System thoroughly
- 1998 Obtained ISO 9001 invigorating Research and Development
- 2001 TUV accredited that Electrical Safety qualification conformed to CE MARK
- 2001 Shanghai Chelic Pneumatic Corp. established in Shanghai City
- 2002 Enterprise Resource Planning system (ERP) implemented
- 2003 Rotary vane cylinder launched
- 2004 Slide table cylinder introduced
- **2005** Air grippers released
- 2008 Rodless cylinder rolled out
- 2009 Qualified and classified as ODM supplier by TAIYO Japan company
- 2010 The automated warehouse system and computerized management activated of new building located in Taishan of New Taipei City
- 2011 Intergrating all systems and information through out the Group
- 2013 The new plant in Songjiang, Shanghai started started to operate
- 2014 The Shenzhen branch activated providing service to domestic customers from
- 2015 The phase 2 construction of Taishan facility completed and operated
- **2015** Being publicly listed company with stock code 4555
- 2015 Four designs included Precision regulator and Horizatal rotary cylinder awarded by 2016 TAIWAN EXCELLENCE
- 2016 Electric actuators launched
- 2016 Six designs included Rotary gripper and Modulerized vaccume ejector awarded by 2017 TAIWAN EXCELLENCE
- 2017 Electro-Pneumatic Regulator announced
- 2017 8 type designs included direct operated solenoid valve `energy saving vacuum equipment > energy saving precision pressure regulator won the 2018 TAIWAN **EXCELLENT AWARD**