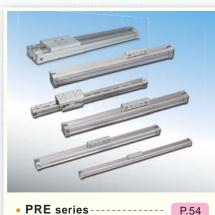

### Air - Oil Converter / Booster

• PCU series ----- P.53

**Rodless Cylinder** 

| • PRE Series  | P.54 |
|---------------|------|
| • PRU series  | P.54 |
| • PRF series  | P.54 |
| • PRUT series | P.54 |
|               |      |