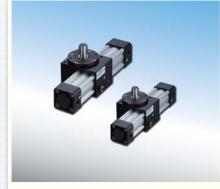

### **Guide Cylinder**

• TSB(U) series----- P.59 • TXB(U) series----- P.60

### **Guide Cylinder**

| <ul> <li>TMB(U) series</li> </ul> | P.60 |
|-----------------------------------|------|
| • GCB(U) series                   | P.60 |
| GOD(G) series                     | F.00 |
| <ul> <li>GHB(U) series</li> </ul> | P.60 |

### **Guide Cylinder**

• TCF series ----- P.61