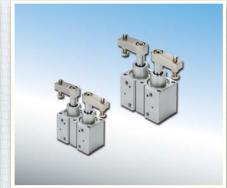

### PNEUMATIC LINK CLAMP CYLINDER

• HFK series ----- P.64

• HCS series ---- P.65 • HCQ series----- P.65