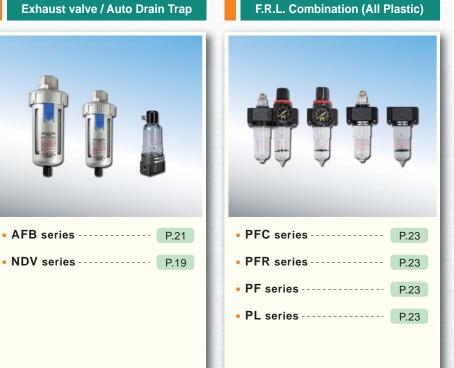

struction of Taishan facility completed and operated
- **2015** Being publicly listed company with stock code 4555
- 2015 Four designs included Precision regulator and Horizatal rotary cylinder awarded by 2016 TAIWAN EXCELLENCE
- 2016 Electric actuators launched
- 2016 Six designs included Rotary gripper and Modulerized vaccume ejector awarded by 2017 TAIWAN EXCELLENCE
- 2017 Electro-Pneumatic Regulator announced
- 2017 8 type designs included direct operated solenoid valve `energy saving vacuum equipment > energy saving precision pressure regulator won the 2018 TAIWAN **EXCELLENT AWARD**













INTRODUCTION CHELIC PNEUMATIC





### AIR UNIT

### F.R.L. Combination



### F.R.L. Combination



### **AIR UNIT**

### **Precision Regulator**



### **Exhaust valve / Auto Drain Trap**



### AIR UNIT

### **Mist Separator**



### Mini Regulator



### Large – Sized Filter



### **VALVE**

### **Solenoid Valves**



• SRB series ----- P.28

SRU/SRUB series----- P.28

# SF-300 series ----- P20

**DIN Rail Cassette Type Valves** 

| VOI -300 Series | F.29 |
|-----------------|------|
| • SF-500 series | P.29 |

### **Solenoid Valves**



### **VALVE**

### 2 Ports Solenoid Valve

# SBS series ----- P.33 SU series ----- P.34 • SUB series ----- P.33 • SUD series ----- P.34 • SUD2 series----- P.34 SUW series ----- P.34

• SUW2 series----- P.34

• SUS series ----- P.34

• SAS series ----- P.34 • SDC series ----- P.34

• SFW series ----- P.35

### **Air Operated Valve**



• PV series ----- P.36

• PN series ----- P.37

### **Mechanical Valve**



### **CYLINDER**

### Cartrid