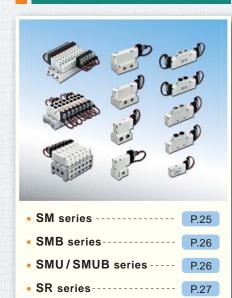

### **Solenoid Valves**

• SRB series ----- P.28

SRU/SRUB series----- P.28

# SF-300 series ----- P20

**DIN Rail Cassette Type Valves** 

| VOI -300 Series | F.29 |
|-----------------|------|
| • SF-500 series | P.29 |

### **Solenoid Valves**