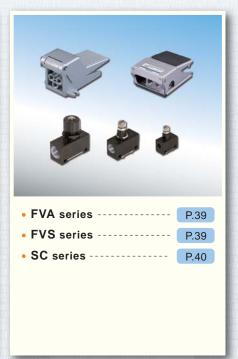

*



### **VALVE**

### 2 Ports Solenoid Valve

# SBS series ----- P.33 SU series ----- P.34 • SUB series ----- P.33 • SUD series ----- P.34 • SUD2 series----- P.34 SUW series ----- P.34

• SUW2 series----- P.34

• SUS series ----- P.34

• SAS series ----- P.34 • SDC series ----- P.34

• SFW series ----- P.35

### **Air Operated Valve**



• PV series ----- P.36

• PN series ----- P.37

### **Mechanical Valve**



### **CYLINDER**

### Cartridge Cylinder



### Free mount compact cylinder



• ND series ----- P.41 • NQ series----- P.42 • NQT series ----- P.42 • NQDK series ----- P.42

### **Compact Cylinder**



### VALVE

### **Hand-Operated Valve**



### **Quick Exhaust Valve**



• QEH series----- P.40 • QEU series----- P.40 • QEUC series ----- P.40

### Foot Valve / Speed Controller



### **CYLINDER**

### **Guide Cylinder**



### **Compact Cylinder**



| JE series   | P.46 |
|-------------|------|
| JEK series  | P.46 |
| • JM series | P.46 |



### **Stopper Cylinder**



|              | الل  |
|--------------|------|
|              |      |
| STB series   | P.47 |
| • STC series | P.47 |
| STD series   | P.47 |
| STDL series  | P.47 |
| STF series   | P.47 |
|              |      |

### **CYLINDER**

### **Miniature Cylinder**



• DBT series ----- P.49

• FDA series ----- P.49

### **Standard Cylinder**



### Rod Locking Cylinder / End Lock Cylinder



### **CYLINDER**

### Air - Oil Converter / Booster



• PCU series ----- P.53

**Rodless Cylinder** 



| • PRE Series  | P.54 |
|---------------|------|
| • PRU series  | P.54 |
| • PRF series  | P.54 |
| • PR