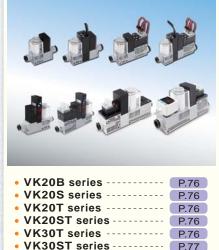

• VQ20S series ----- P.77 • VK20T series ----- P.77 VK20ST series ----- P.77 • MVS series----- P.77

| <ul> <li>VK20B series</li> </ul>  | P.76 |  |
|-----------------------------------|------|--|
| <ul> <li>VK20S series</li> </ul>  | P.76 |  |
| <ul> <li>VK20T series</li> </ul>  | P.76 |  |
| <ul> <li>VK20ST series</li> </ul> | P.76 |  |
| <ul> <li>VK30T series</li> </ul>  | P.76 |  |
| <ul><li>VK30ST series</li></ul>   | P.77 |  |
| • VQ20B series                    | P.77 |  |