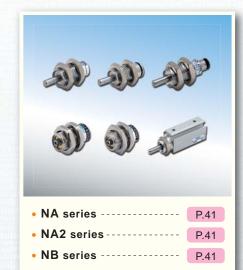

### Free mount compact cylinder

• ND series ----- P.41 • NQ series----- P.42 • NQT series ----- P.42 • NQDK series ----- P.42