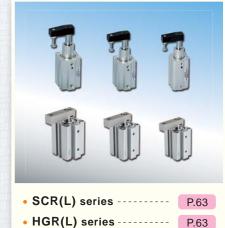

### Swing Clamp Cylinder

| HSR(L) series                     | P.63 |
|-----------------------------------|------|
| <ul> <li>HBR(L) series</li> </ul> | P.64 |
| • HFR(L) series                   | P.64 |
|                                   |      |