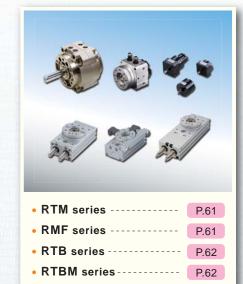

### **Rotary Cylinder**

• RTZB series ----- P.61 • RTP series ----- P.62

Rotary cylinder

• RTH series ----- P.62

## Hydraulic cylinder

• RTU series ----- P.62