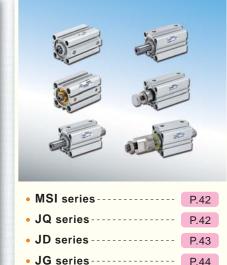

ies----- P.28

# SF-300 series ----- P20

**DIN Rail Cassette Type Valves** 

| VOI -300 Series | F.29 |
|-----------------|------|
| • SF-500 series | P.29 |

### **Solenoid Valves**



### **VALVE**

### 2 Ports Solenoid Valve

# SBS series ----- P.33 SU series ----- P.34 • SUB series ----- P.33 • SUD series ----- P.34 • SUD2 series----- P.34 SUW series ----- P.34

• SUW2 series----- P.34

• SUS series ----- P.34

• SAS series ----- P.34 • SDC series ----- P.34

• SFW series ----- P.35

### **Air Operated Valve**



• PV series ----- P.36

• PN series ----- P.37

### **Mechanical Valve**



### **CYLINDER**

### Cartridge Cylinder



### Free mount compact cylinder



• ND series ----- P.41 • NQ series----- P.42 • NQT series ----- P.42 • NQDK series ----- P.42

### **Compact Cylinder**



### VALVE

### **Hand-Operated Valve**



### **Quick Exhaust Valve**



• QEH series----- P.40 • QEU series----- P.40 • QEUC series ----- P.40

### Foot Valve / Speed Controller



### **CYLINDER**

### **Guide Cylinder**



### **Compact Cylinder**



| JE series   | P.46 |
|-------------|------|
| JEK series  | P.46 |
| • JM series | P.46 |



### **Stopper Cylinder**



|              | الل  |
|--------------|------|
|              |      |
| STB series   | P.47 |
| • STC series | P.47 |
| STD series   | P.47 |
| STDL series  | P.47 |
| STF series   | P.47 |
|              |      |

### **CYLINDER**

### **Miniature Cylinder**



• DBT series ----- P.49

• FDA series ----- P.49

### **Standard Cylinder**



### Rod Locking Cylinder / End Lock Cylinder



### **CYLINDER**

### Air - O