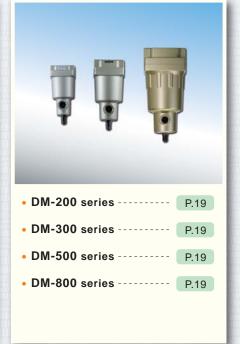

### AIR UNIT

### **Mist Separator**

### Mini Regulator

### Large – Sized Filter