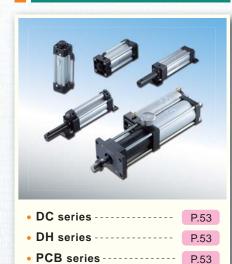

### Air - Oil Converter / Booster

• PCU series ----- P.53

**Rodless Cylinder** 

| • PRE Series  | P.54 |
|---------------|------|
| • PRU series  | P.54 |
| • PRF series  | P.54 |
| • PRUT series | P.54 |
|               |      |