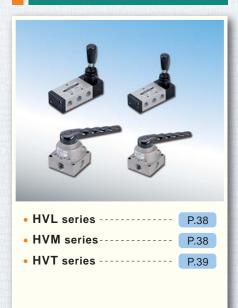

**DIN Rail Cassette Type Valves** 

| VOI -300 Series | F.29 |
|-----------------|------|
| • SF-500 series | P.29 |

### **Solenoid Valves**



### **VALVE**

### 2 Ports Solenoid Valve

# SBS series ----- P.33 SU series ----- P.34 • SUB series ----- P.33 • SUD series ----- P.34 • SUD2 series----- P.34 SUW series ----- P.34

• SUW2 series----- P.34

• SUS series ----- P.34

• SAS series ----- P.34 • SDC series ----- P.34

• SFW series ----- P.35

### **Air Operated Valve**



• PV series ----- P.36

• PN series ----- P.37

### **Mechanical Valve**



### **CYLINDER**

### Cartridge Cylinder



### Free mount compact cylinder



• ND series ----- P.41 • NQ series----- P.42 • NQT series ----- P.42 • NQDK series ----- P.42

### **Compact Cylinder**



### VALVE

### **Hand-Operated Valve**



### **Quick Exhaust Valve**



• QEH series----- P.40 • QEU series----- P.40 • QEUC series ----- P.40

### Foot Valve / Speed Controller



### **CYLINDER**

### **Guide Cylinder**



### **Compact Cylinder**



| JE series   | P.46 |
|-------------|------|
| JEK series  | P.46 |
| • JM series | P.46 |



### **Stopper Cylinder**



|              | الل  |
|--------------|------|
|              |      |
| STB series   | P.47 |
| • STC series | P.47 |
| STD series   | P.47 |
| STDL series  | P.47 |
| STF series   | P.47 |
|              |      |

### **CYLINDER**

### **Miniature Cylinder**



• DBT series ----- P.49

• FDA series ----- P.49

### **Standard Cylinder**



### Rod Locking Cylinder / End Lock Cylinder



### **CYLINDER**

### Air - Oil Converter / Booster



• PCU series ---